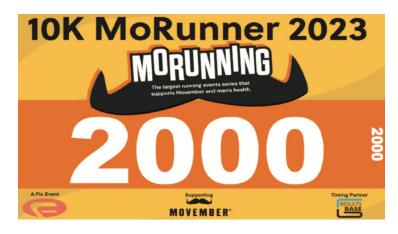

| Glasgow Green                         | Sun 24th Nov  | 2000          | £400           | £400          | £300           |
| Milton Keynes,                        |               |               |                |               |                |
| Newlands                              | Sun 24th Nov  | 600           | £120           | £120          | £150           |
|                                       |               |               |                |               |                |
|                                       |               | 16900         |                |               |                |
| TOTAL                                 |               | MORUNNERS     |                |               |                |



# **Branding Opportunities**

**Race Number Bib:** 



### **Event Day Stand:**



#### Medal Ribbons:





#### **User Profile Account:**